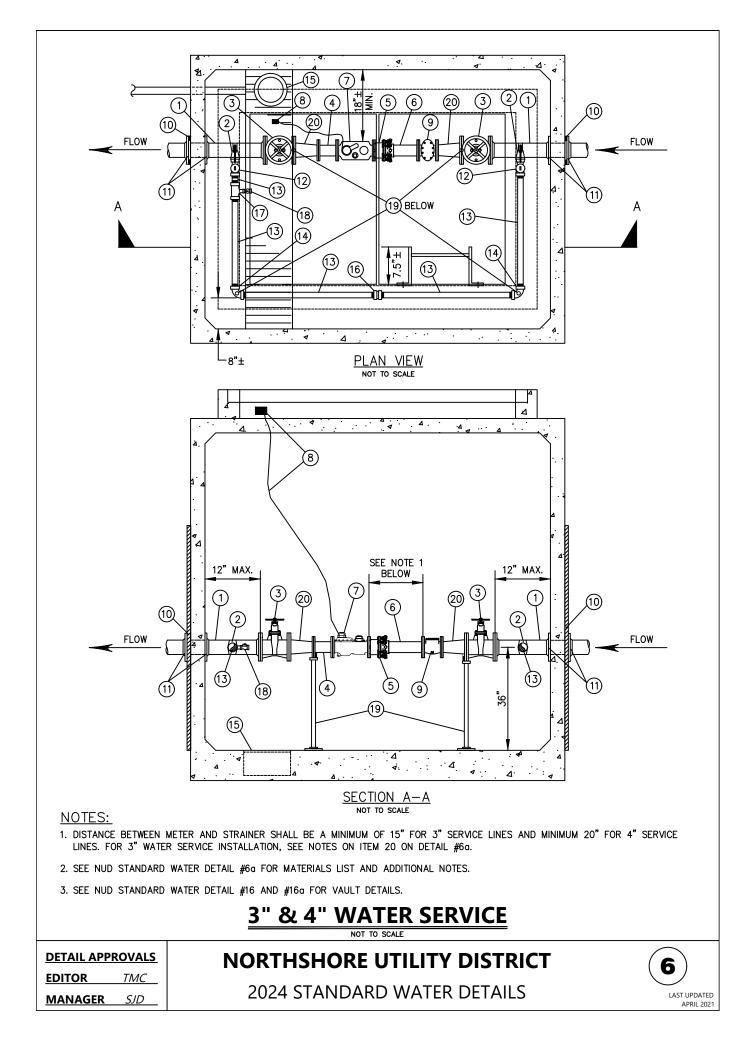

## MATERIALS LIST

| OTY  | DESCRIPTION |
|------|-------------|
| QII. | DESCRIP HON |

|                                                                                                                                                      |                    | <u>BESCHI HON</u>                                                                                                                                                                                                                                                                                                                                                                                                                                                                                                                                                                                                                                                                      |                                                                                  |  |  |  |
|------------------------------------------------------------------------------------------------------------------------------------------------------|--------------------|----------------------------------------------------------------------------------------------------------------------------------------------------------------------------------------------------------------------------------------------------------------------------------------------------------------------------------------------------------------------------------------------------------------------------------------------------------------------------------------------------------------------------------------------------------------------------------------------------------------------------------------------------------------------------------------|----------------------------------------------------------------------------------|--|--|--|
| (1)                                                                                                                                                  | 2                  | D.I. ADAPTER, FLxPE, 3'± LONG.                                                                                                                                                                                                                                                                                                                                                                                                                                                                                                                                                                                                                                                         | ADAPTER, FLXPE                                                                   |  |  |  |
| 2                                                                                                                                                    | 2                  | SADDLE WITH STAINLESS STEEL STRAP, ROMAC 202NS, FORD FCD202, OR MUELLER DR2S; WITH 2" IP TAP.                                                                                                                                                                                                                                                                                                                                                                                                                                                                                                                                                                                          | LE WITH STAINL                                                                   |  |  |  |
| 3                                                                                                                                                    | 2                  | RESILIENT SEAT GATE VALVE, NRS, FL, O-RING PACKING WITH HANDWHEEL. VALVE TO BE AMERICAN, MUELLER, M&H, OR<br>CLOW MEETING AWWA C515.                                                                                                                                                                                                                                                                                                                                                                                                                                                                                                                                                   |                                                                                  |  |  |  |
| 4                                                                                                                                                    | 1                  | D.I. SPOOL, FLxFL, LENGTH TO FIT                                                                                                                                                                                                                                                                                                                                                                                                                                                                                                                                                                                                                                                       | SPOOL, FL×FL, LI                                                                 |  |  |  |
| 5                                                                                                                                                    | 1                  | FLANGED COUPLING ADAPTER TO BE ROMAC FLANGED COUPLING ADAPTER, STYLE RFCA.                                                                                                                                                                                                                                                                                                                                                                                                                                                                                                                                                                                                             |                                                                                  |  |  |  |
| 6                                                                                                                                                    | 1                  | D.I. ADAPTER, FLXPE, LENGTH TO BE A MINIMUM OF 15" FOR 3" SERVICES AND 20" FOR 4" SERVICES.                                                                                                                                                                                                                                                                                                                                                                                                                                                                                                                                                                                            |                                                                                  |  |  |  |
| $\overbrace{\mathcal{I}}$                                                                                                                            | 1                  | FLANGED SINGLE REGISTER HIGH PERFORMANCE COMPOUND METER, TO BE PROVIDED BY DISTRICT AND INSTALLED BY CONTRACTOR.                                                                                                                                                                                                                                                                                                                                                                                                                                                                                                                                                                       |                                                                                  |  |  |  |
| 8                                                                                                                                                    | 1                  | METER ENDPOINT AND MOUNTING BRACKET, TO BE PROVIDED AND INSTALLED BY DISTRICT ON HATCH RISER.                                                                                                                                                                                                                                                                                                                                                                                                                                                                                                                                                                                          |                                                                                  |  |  |  |
| 9                                                                                                                                                    | 1                  | FLANGED STRAINER, TO BE PROVIDED BY DISTRICT AND INSTALLED BY CONTRACTOR.                                                                                                                                                                                                                                                                                                                                                                                                                                                                                                                                                                                                              |                                                                                  |  |  |  |
| 10                                                                                                                                                   | 4                  | 2"x2"x1/4" MIN. WALL THICKNESS SQUARE STEEL TUBING, 6' MIN. LENGTH. BOLT TO VAULT WALL IN FOUR PLACES WITH STAINLESS STEEL ANCHOR BOLTS.                                                                                                                                                                                                                                                                                                                                                                                                                                                                                                                                               |                                                                                  |  |  |  |
| (11)                                                                                                                                                 | 4                  | UNI-FLANGE ADAPTER.                                                                                                                                                                                                                                                                                                                                                                                                                                                                                                                                                                                                                                                                    | FLANGE ADAPTE                                                                    |  |  |  |
| (12)                                                                                                                                                 | 2                  | 2" MIPxFIP LOCKABLE BALL VALVE.                                                                                                                                                                                                                                                                                                                                                                                                                                                                                                                                                                                                                                                        | IPxFIP LOCKABL                                                                   |  |  |  |
| (13)                                                                                                                                                 | 5                  | 2" BRASS NIPPLE, LENGTH TO FIT.                                                                                                                                                                                                                                                                                                                                                                                                                                                                                                                                                                                                                                                        | RASS NIPPLE, LI                                                                  |  |  |  |
| (14)                                                                                                                                                 | 2                  | 2" BRASS 90' BEND.                                                                                                                                                                                                                                                                                                                                                                                                                                                                                                                                                                                                                                                                     | RASS 90° BEND.                                                                   |  |  |  |
| (15)                                                                                                                                                 | 1                  | SUMP PUMP OR GRAVITY DRAIN AS REQUIRED BY SITE CONDITIONS, TO BE DETERMINED BY THE DEVELOPER AND CONTRACTOR AND REVIEWED AND APPROVED BY THE DISTRICT.                                                                                                                                                                                                                                                                                                                                                                                                                                                                                                                                 |                                                                                  |  |  |  |
|                                                                                                                                                      |                    | FOR GRAVITY: SUMP DRAIN, ZURN Z-551, THREADED, WITH ZURN Z-1099 BACKWATER VALVE, THREADED x<br>NO-HUB, WITH 4" D.I. PIPE TO 12" MIN. BEYOND VAULT WALL AND 4" D.I., MIN. 1% SLOPE TO DAYLIGHT OR C.B.                                                                                                                                                                                                                                                                                                                                                                                                                                                                                  | FOR GRAVITY:<br>NO-HUB, WITH                                                     |  |  |  |
|                                                                                                                                                      |                    | FOR SUMP PUMP: 16" DIAM. x 8" DEEP SUMP WITH ZOELLER MODEL 57 SUMP PUMP WITH SOLID BUOYANT<br>POLYPROPYLENE FLOAT. PROVIDE ELECTRICAL POWER WITHIN 4' MIN6' MAX. VERTICAL DISTANCE AND 1' MAX.<br>HORIZONTAL DISTANCE TO SUMP PUMP PER ALL APPLICABLE CODES. CONSTRUCT $1-1/4$ ", SCH. 80 PVC<br>DISCHARGE PIPING, WITH LOCATE WIRE, TO NEAREST CATCH BASIN OR APPROVED LOCATION. DISCHARGE PIPING<br>SHALL BE ATTACHED TO THE INTERIOR VAULT WALL WITH APPROVED FASTENERS AT 3' SPACING. INSTALL A QUICK<br>DISCONNECT COUPLING, CHECK VALVE, AND ISOLATION BALL VALVE ON DISCHARGE PIPING IMMEDIATELY AFTER<br>SUMP PUMP. SEE STANDARD WATER DETAIL #16A FOR PUMP AND PIPING DETAIL. | POLYPROPYLEN<br>HORIZONTAL DI<br>DISCHARGE PIP<br>SHALL BE ATTA<br>DISCONNECT CO |  |  |  |
| (16)                                                                                                                                                 | 1                  | 2" BRASS UNION.                                                                                                                                                                                                                                                                                                                                                                                                                                                                                                                                                                                                                                                                        | RASS UNION.                                                                      |  |  |  |
| (17)                                                                                                                                                 | 1                  | 2"x1" BRASS TEE.                                                                                                                                                                                                                                                                                                                                                                                                                                                                                                                                                                                                                                                                       | ' BRASS TEE.                                                                     |  |  |  |
| (18)                                                                                                                                                 | 1                  | 3/4" HOSE BIB.                                                                                                                                                                                                                                                                                                                                                                                                                                                                                                                                                                                                                                                                         | HOSE BIB.                                                                        |  |  |  |
| (19)                                                                                                                                                 | 4                  | ADJUSTABLE PIPING SUPPORT, STANDON MODEL #S89, OR EQUAL, SET ON CONCRETE. STANDON MODEL #S92, OR EQUAL, SHALL ONLY BE USED FOR 2" BYPASS.                                                                                                                                                                                                                                                                                                                                                                                                                                                                                                                                              |                                                                                  |  |  |  |
| 20                                                                                                                                                   | 2                  | FOR 3" WATER SERVICES: 4"x3" CONCENTRIC REDUCER, FLxFL. PIPE AND FITTING SIZES BETWEEN GATE VALVES (ITEM NUMBERS 4, 5, 6, 7, AND 9) SHALL MATCH METER SIZE.                                                                                                                                                                                                                                                                                                                                                                                                                                                                                                                            |                                                                                  |  |  |  |
|                                                                                                                                                      |                    | HOP DRAWINGS AND SUBMITTALS FOR ALL MATERIALS TO THE DISTRICT FOR REVIEW AND APPROVAL PRIOR TO<br>TION.                                                                                                                                                                                                                                                                                                                                                                                                                                                                                                                                                                                | RAWINGS AND S                                                                    |  |  |  |
|                                                                                                                                                      | JLT SHA<br>JLT DET | ALL BE UTILITY VAULT 687—LA (8'Lx6'Wx7'D; INSIDE DIMENSION). SEE DISTRICT STANDARD DETAIL #'S 16 AND 16a FOR<br>AIL.                                                                                                                                                                                                                                                                                                                                                                                                                                                                                                                                                                   | UTILITY VAULT                                                                    |  |  |  |
| 3. ALL PIPE AND CONDUIT PENETRATIONS SHALL BE CORE-DRILLED ON-SITE AND SHALL BE SEALED WATERTIGHT. PROVIDE "LINK-SEAL" FITTINGS AT ALL PENETRATIONS. |                    |                                                                                                                                                                                                                                                                                                                                                                                                                                                                                                                                                                                                                                                                                        |                                                                                  |  |  |  |
|                                                                                                                                                      |                    | ; AND APPURTENANCES OUTSIDE THE VAULT SHALL BE RESTRAINED JOINT. IN ADDITION TO THE RESTRAINED JOINTS,<br>.OCKING AT ALL TEES AND BENDS PER DISTRICT STANDARD WATER DETAIL #'S 1 AND 2 SHALL BE REQUIRED.                                                                                                                                                                                                                                                                                                                                                                                                                                                                              |                                                                                  |  |  |  |
| 5. THE CONTRACTOR IS RESPONSIBLE FOR ELECTRICAL PERMITS AND APPROVALS FOR SUMP PUMP INSTALLATIONS.                                                   |                    |                                                                                                                                                                                                                                                                                                                                                                                                                                                                                                                                                                                                                                                                                        |                                                                                  |  |  |  |
|                                                                                                                                                      |                    | SE ISOLATION, AN APPROVED BACKFLOW ASSEMBLY SHALL BE INSTALLED IMMEDIATELY BEHIND THE WATER METER PER<br>TANDARD WATER DETAIL #14α OR #14b.                                                                                                                                                                                                                                                                                                                                                                                                                                                                                                                                            |                                                                                  |  |  |  |
| 7. NUD'S OWNERSHIP WILL BE TO THE DOWNSTREAM OUTSIDE EDGE OF THE VAULT.                                                                              |                    |                                                                                                                                                                                                                                                                                                                                                                                                                                                                                                                                                                                                                                                                                        |                                                                                  |  |  |  |
| <u>3" &amp; 4" WATER SERVICE</u>                                                                                                                     |                    |                                                                                                                                                                                                                                                                                                                                                                                                                                                                                                                                                                                                                                                                                        |                                                                                  |  |  |  |
| NOT TO SCALE                                                                                                                                         |                    |                                                                                                                                                                                                                                                                                                                                                                                                                                                                                                                                                                                                                                                                                        |                                                                                  |  |  |  |
| DETAIL AI                                                                                                                                            | PPRO\              | ALS NORTHSHORE UTILITY DISTRICT (6a)                                                                                                                                                                                                                                                                                                                                                                                                                                                                                                                                                                                                                                                   | 1                                                                                |  |  |  |
| EDITOR                                                                                                                                               | TI                 | MC                                                                                                                                                                                                                                                                                                                                                                                                                                                                                                                                                                                                                                                                                     |                                                                                  |  |  |  |
| MANAGE                                                                                                                                               | <b>R</b> 5         | 2024 STANDARD WATER DETAILS                                                                                                                                                                                                                                                                                                                                                                                                                                                                                                                                                                                                                                                            |                                                                                  |  |  |  |