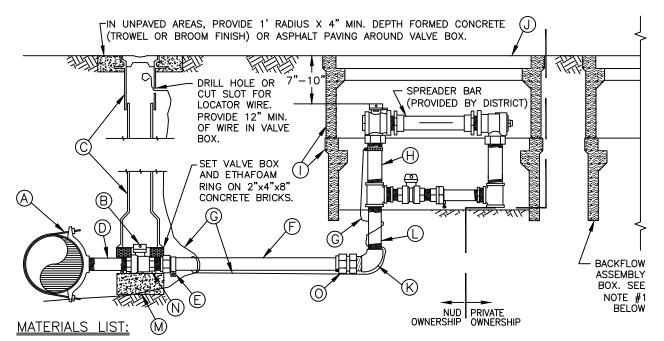

## ITEM DESCRIPTION

- SADDLE: ALL SADDLES SHALL BE DUCTILE IRON CASTING WITH IP THREADS. FOR ALL PIPE MATERIAL OTHER THAN PVC PIPE, SADDLES SHALL BE SINGLE STRAP TYPE EQUAL TO FORD FC101, ROMAC 101NS, MUELLER DR1S, OR DISTRICT APPROVED EQUAL. FOR PVC PIPE, SADDLES SHALL BE DOUBLE STRAP TYPE EQUAL TO MUELLER DR2S, FORD FCD202, OR ROMAC 202NS. ANY SERVICE CONNECTION TO LIVE WATER MAINS SHALL BE INSTALLED BY DISTRICT CREWS AT THE EXPENSE OF THE OWNER.
- BALL VALVE, FIPXFIP; FORD #B11-777-NL, WITH 2" OPERATING NUT, FORD #QT-67. FOR VALVE OPERATING NUT DEPTHS, SEE STANDARD WATER DETAIL #11.
- TWO-PIECE CAST IRON VALVE BOX AND ETHAFOAM RING PER THE SPECIFICATIONS AND STANDARD WATER DETAIL #11.
- (D) BRASS CLOSE NIPPLE, MIPXMIP.
- (E) ADAPTER, MIPXPACK JOINT, FORD #C84-77-NL WITH STIFFENER, FORD INSERT-55, OR MUELLER 528707.
- 2" REHAU MUNICIPEX PEXa 3306, COPPER TUBE SIZE (CTS), SDR 9, AWWA C904, PER THE SPECIFICATIONS. PIPE SHALL BE CONTINUOUS FROM BALL VALVE TO METER SETTER. ALL PEXa PIPE INSTALLED BY OPEN—CUT CONSTRUCTION SHALL BE BEDDED IN SAND, 4" OVER AND UNDER. NATIVE MATERIAL WILL NOT BE ACCEPTED FOR BEDDING.
- TRACER WIRE: BLUE 14 GAUGE COPPER, CONTINUOUS, SOLID CORE, POLYETHYLENE INSULATED PER THE SPECIFICATIONS. CONNECTION AT THE METER SETTER SHALL BE MADE WITH AN ALL STAINLESS STEEL HOSE CLAMP. CONNECTION AT THE MAIN LINE WIRE SHALL BE MADE WITH A SPLIT—BOLT CONNECTOR. STRIP COATING PRIOR TO CONNECTION.
- $( extstyle{ extstyle{H}})$  1-1/2" METER SETTER: FORD VBH86-12B-11-66-NL. 2" METER SETTER: FORD VBH87-12B-11-77-NL.
- (I) METER BOX: ARMORCAST, A6001640PCX12-NUD (2 BOXES STACKED, NO "MOUSE HOLES").
- (J) COVER: ARMORCAST, A6001947T-H10-NUD.
- $(\mathsf{K})$  90° BRASS ELBOW, FIPxFIP. SIZE TO MATCH SETTER.
- BRASS NIPPLE, LENGTH TO FIT. MIPXMIP. SIZE TO MATCH SETTER.
- (M) 4"x8"x16" CONCRETE BLOCK.
- (N) TWO 2"x4"x8" CONCRETE BRICKS, ONE ON EITHER SIDE OF THE BALL VALVE TO SUPPORT ETHAFOAM RING.
- ADAPTER, MIP×PACK JOINT, FORD #C84-67-NL WITH STIFFENER FOR 1 1/2" SETTER AND FORD #C84-77-NL WITH STIFFENER FOR 2" SETTER. STIFFENER, FORD INSERT-55 OR MUELLER 528707.

## NOTE:

- 1. FOR PREMISE ISOLATION, AN APPROVED BACKFLOW ASSEMBLY SHALL BE INSTALLED IMMEDIATELY BEHIND THE WATER METER PER DISTRICT STANDARD WATER DETAILS #13, #14a, AND #14b.
- 2. ALL PEXa PIPE TO PACK JOINT CONNECTIONS REQUIRE A STIFFENER INSERT.

## 1-1/2" & 2" WATER SERVICE

NOT TO SCALE

DETAIL APPROVALS

**EDITOR** 

MANAGER

TMC\_\_ EM