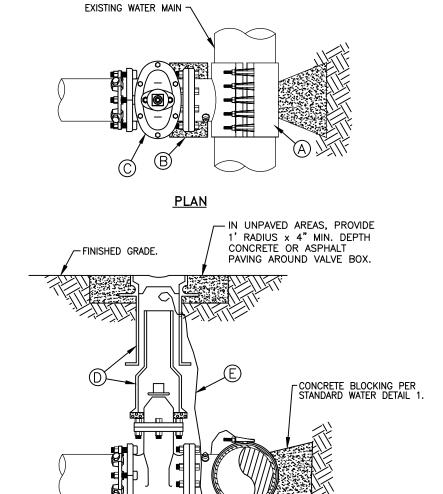

## ITEM <u>DESCRIPTION</u>

- A STAINLESS STEEL TAPPING TEE WITH DI FLANGE; ROMAC SST, FORD FAST, OR JCM 462.
- B PRECAST 4"x8"x16" CONCRETE BLOCK.
- R.W. GATE VALVE, F.L.XR.J.: SHALL BE PER THE SPECIFICATIONS. FOR VALVE OPERATING NUT DEPTHS, SEE STANDARD WATER DETAIL #11
- TWO-PIECE VALVE BOX AND ETHAFOAM RING PER THE SPECIFICATIONS AND STANDARD WATER DETAIL #11.
- TRACER WIRE: BLUE 14 GAUGE COPPER, CONTINUOUS, SOLID CORE, POLYETHYLENE INSULATED PER THE SPECIFICATIONS. CONTINUOUS FROM MAINLINE.

## TAPPING TEE AND GATE VALVE

NOT TO SCALE

**DETAIL APPROVALS EDITOR** *TMC* 

EDITOR TMC

MANAGER SJD