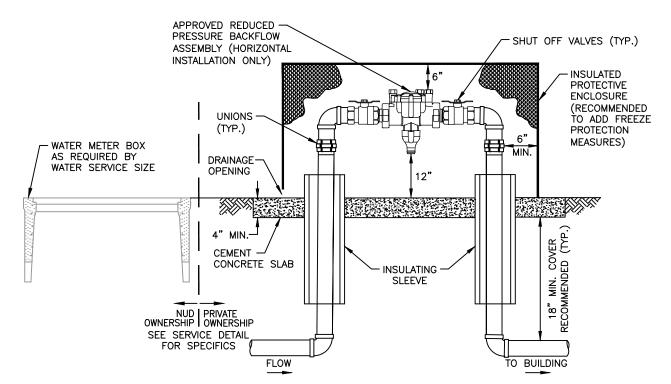

## **NOTES:**

- REDUCED PRESSURE BACKFLOW ASSEMBLIES ARE REQUIRED FOR CONNECTIONS WITH "SEVERE AND HIGH HEALTH CROSS-CONNECTION HAZARDS" AS LISTED IN TABLE 13 OF WASHINGTON ADMINISTRATIVE CODE (WAC) 246-290-490, OR AS DETERMINED BY THE DISTRICT.
- THE BACKFLOW ASSEMBLY SHALL BE AN APPROVED ASSEMBLY AS SHOWN ON THE WASHINGTON STATE APPROVAL LISTING. THE ASSEMBLY MUST BE PURCHASED AND INSTALLED AS A UNIT, NO MODIFICATIONS ARE ALLOWED TO ANY PART OF THE ASSEMBLY.
- 3. THE BACKFLOW ASSEMBLY SHALL BE INSTALLED IMMEDIATELY BEHIND THE WATER METER, PRIOR TO ANY BRANCH CONNECTIONS, WITH NO MORE THAN 1'-2' BETWEEN BOXES. INSTALLATION OF THE BACKFLOW ASSEMBLY INTERNAL TO THE BUILDING WILL NOT BE ALLOWED. THE MINIMUM LEVEL OF PROTECTION AT METER SHALL BE EQUIVALENT TO OR EXCEED THE HIGHEST LEVEL OF PROTECTION REQUIRED INSIDE THE BUILDING.
- 4. BACKFLOW ASSEMBLY SHALL BE CENTERED WITHIN THE ENCLOSURE AND PROVIDE MINIMUM HORIZONTAL AND VERTICAL CLEARANCE AS REQUIRED.
- 5. BACKFLOW ASSEMBLY SHALL NOT BE INSTALLED BELOW GRADE IN ANY WAY INCLUDING IN A VAULT, TRENCH, OR DITCH. OWNER TO ENSURE THAT BACKFLOW ASSEMBLY IS PROTECTED FROM FREEZING.
- 6. THE BACKFLOW ASSEMBLY TEST SHALL BE PERFORMED BY A CERTIFIED WASHINGTON STATE BACKFLOW ASSEMBLY TESTER. FOR A LIST OF CERTIFIED TESTERS, PLEASE VISIT OUR WEBSITE AT <a href="https://www.nud.net/information/cross-connection-backflow-prevention">www.nud.net/information/cross-connection-backflow-prevention</a> AND SEE THE FAQ AT THE BOTTOM OF THE PAGE, "WHO CAN TEST MY BACKFLOW ASSEMBLY?". A DIGITAL COPY OF THE TEST REPORT SHALL BE SUBMITTED BY THE BACKFLOW ASSEMBLY TESTER TO THE FOLLOWING WEB ADDRESS:

HTTPS://NORTHSHOREWA.C3SWIFT.COM

- 7. THE BACKFLOW ASSEMBLY IS TO BE TESTED AND A REPORT SUBMITTED TO THE DISTRICT:
  - AT INSTALLATION
  - ANNUALLY
  - AFTER ANY REPAIR
  - AFTER ANY FAILED REPORT
  - · AFTER ANY RELOCATION OF THE BACKFLOW ASSEMBLY

## REDUCED PRESSURE BACKFLOW ASSEMBLY GENERAL INSTALLATION GUIDELINES

NOT TO SCALE

**DETAIL APPROVALS** 

ΕM

EDITOR TMC

MANAGER