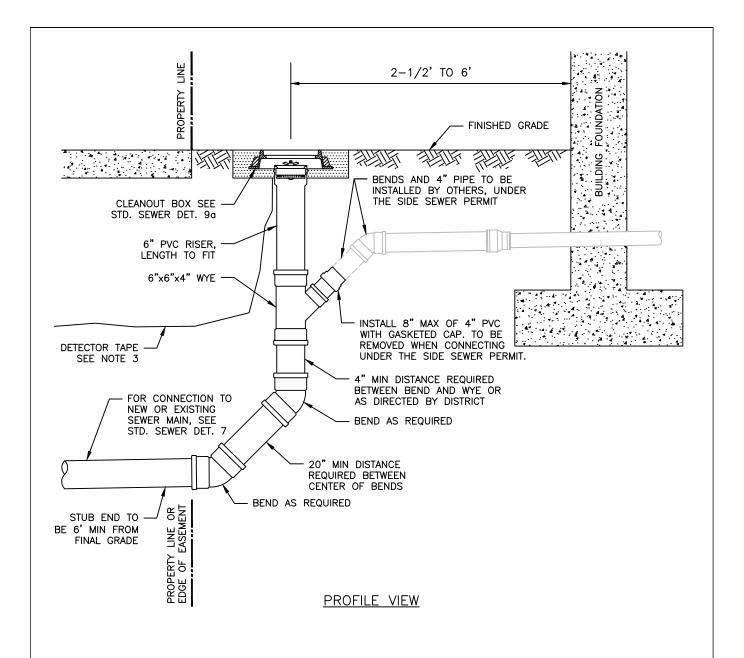

## NOTES:

- 1. THIS SIDE SEWER CONNECTION IS ONLY ALLOWED FOR CONSTRAINED SITES AS DETERMINED BY THE DISTRICT. FOR ALL OTHER SIDE SEWER CONNECTIONS, SEE STANDARD SEWER DETAIL 7.
- 2. A SIDE SEWER PERMIT MUST BE OBTAINED FOR SIDE SEWER CONNECTION FROM WYE TO BUILDING FOUNDATION.
- 3. PROVIDE DETECTOR TAPE 24" ABOVE PIPE BEDDING FOR ENTIRE LENGTH OF STUB AND INTO THE CLEANOUT BOX.
- 4. PIPE BEDDING TO BE PEA GRAVEL PER STANDARD SEWER DETAIL 11.
- 5. ALL PIPE TO BE AT 2% MINIMUM SLOPE.

## SIDE SEWER STUB CONNECTION FOR CONSTRAINED SITES

NOT TO SCALE

**DETAIL APPROVALS** 

EDITOR TMC

SJD

MANAGER

NORTHSHORE UTILITY DISTRICT

2024 STANDARD SEWER DETAILS