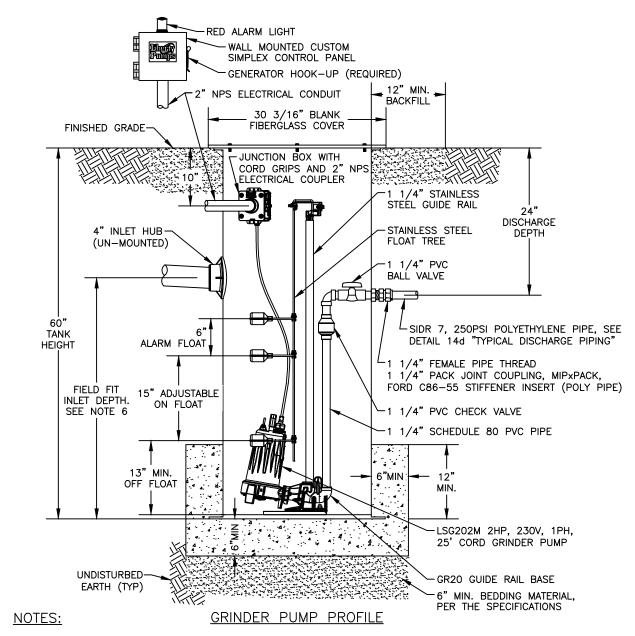

LIBERTY PUMP EPS91174 COMPLETE PACKAGED SEWAGE GRINDER PUMP STATION TO INCLUDE THE FOLLOWING:

- 2HP LSG-SERIES GRINDER PUMP, 208-230V, SINGLE PHASE (ADEQUATE FOR SINGLE RESIDENCE, UP TO 108' TOTAL DYNAMIC HEAD).
- 2. THREE FLOAT TYPE MECHANICAL PILOT DUTY SWITCHES TO CONTROL PUMP AND HIGH LEVEL ALARM.
- 3. JUNCTION BOX AND 2" CONDUIT BULKHEAD.
- 4. PVC DISCHARGE PIPING SHALL INCLUDE CHECK VALVE, BALL VALVE, AND 1 1/4" DISCHARGE BULKHEAD.
- 5. FIBERGLASS TANK WITH ANTI-FLOTATION FLANGE. 24" ID x 60" HIGH.
- 6. 4" INLET HUB, UN-MOUNTED TO BE INSTALLED AT CORRECT DEPTH IN FIELD PER MANUFACTURER'S RECOMMENDATIONS.
- 7. SIMPLEX CONTROL PANEL, NEMA 4X ENCLOSURE, WITH GENERATOR RECEPTACLE. INCLUDES HIGH LEVEL ALARM AND TOP RED BEACON. ENCLOSURE MOUNTED OUTSIDE ON HOUSE WALL
- 8. SEE ADDITIONAL INFORMATION PER STANDARD SEWER DETAIL 14d GENERAL NOTES