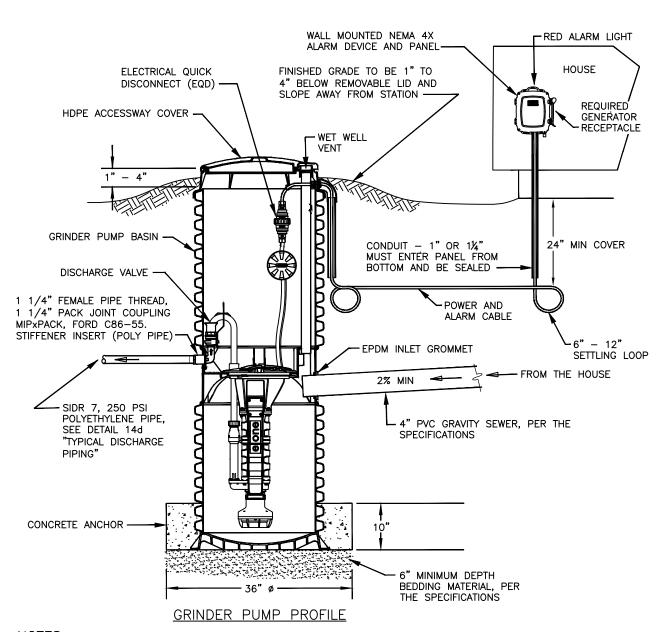

## **NOTES:**

ENVIRONMENTAL ONE (E-ONE) DH071 COMPLETE PACKAGED SEWAGE GRINDER PUMP STATION TO INCLUDE THE FOLLOWING:

- 1. ONE SIMPLEX GRINDER PUMP WITH 70 GAL CAPACITY AND HDPE BASIN (ADEQUATE FOR SINGLE RESIDENCE)
- ASSEMBLED IN THE BASIN NEMA 6P ELECTRICAL QUICK DISCONNECT, PUMP REMOVAL SYSTEM, STAINLESS STEEL DISCHARGE ASSEMBLY/SHUT-OFF VALVE, AND ANTI-SIPHON VALVE/CHECK VALVE
- 3. NEMA 4X ALARM PANEL EQUIPPED WITH CIRCUIT BREAKERS AND NECESSARY INTERNAL WIRING CONTROLS
- 4. DISCHARGE PIPING SHALL INCLUDE FEMALE PIPE THREAD FOR PRESSURE PIPE CONNECTION (DIA. PER PRESSURE PIPE DIA, 11/4" MIN)
- 5. INFLUENT PIPING SHALL PROVIDE INLET GROMMET FOR SDR 35 PVC PIPE (DIA. PER SIDESEWER DIA.)
- 6. ALARM PANEL, INCLUDING RED ALARM LIGHT AND GENERATOR RECEPTACLE, MOUNTED OUTSIDE ON HOUSE WALL
- 7. SEE ADDITIONAL INFORMATION PER STANDARD SEWER DETAIL 14d GENERAL NOTES