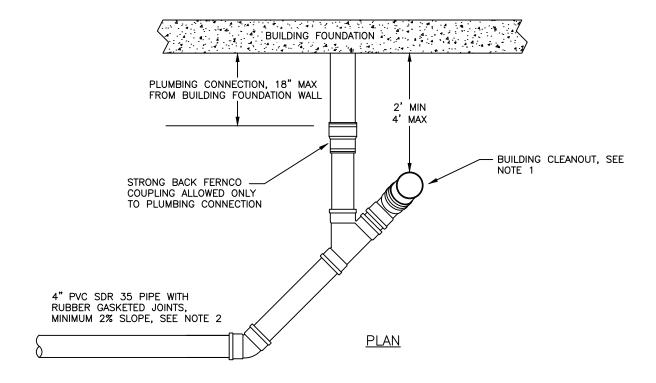

## **NOTES:**

- CLEANOUTS IN HARDSCAPE (SUCH AS SIDEWALKS, DRIVEWAYS, AND PATIOS) SHALL BE BROUGHT TO GRADE AND INSTALLED IN A CLEANOUT BOX AND PLUGGED WATERTIGHT WITH A MECHANICAL PLUG, PER STANDARD SEWER DETAIL #9a.
- 2. FOR CLEANOUTS BROUGHT TO SURFACE NOT IN HARDSCAPE AREAS, THE CLEANOUT CAN BE BROUGHT TO GRADE AND INSTALLED IN A LANDSCAPE/IRRIGATION BOX AND PLUGGED WATERTIGHT WITH A MECHANICAL PLUG, PER STANDARD SEWER DETAIL #9a. OTHERWISE, CLEANOUTS SHALL BE BROUGHT TO WITHIN 24" OF GRADE AND PLUGGED WATERTIGHT WITH A GASKETED CAP OR PUSH PLUG.
- 3. ALL PIPE MATERIAL SHALL BE BELL & SPIGOT TYPE WITH RUBBER GASKET JOINT AND SHALL BE IN CONFORMANCE WITH ASTM D3034 (SDR-35).