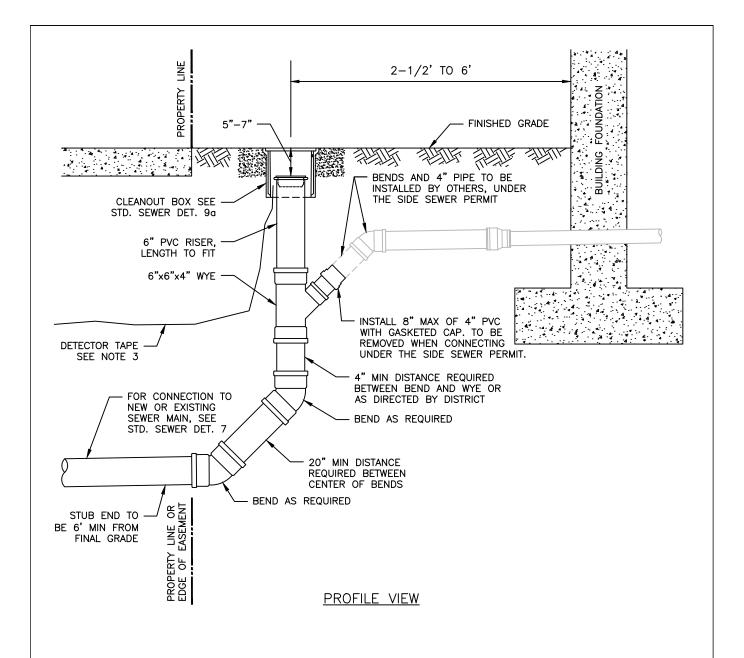

## NOTES:

- 1. THIS SIDE SEWER CONNECTION IS ONLY ALLOWED FOR CONSTRAINED SITES AS DETERMINED BY THE DISTRICT. FOR ALL OTHER SIDE SEWER CONNECTIONS, SEE STANDARD SEWER DETAIL 7.
- 2. A SIDE SEWER PERMIT MUST BE OBTAINED FOR SIDE SEWER CONNECTION FROM WYE TO BUILDING FOUNDATION.
- 3. PROVIDE DETECTOR TAPE 24" ABOVE PIPE BEDDING FOR ENTIRE LENGTH OF STUB AND INTO THE CLEANOUT BOX.
- 4. PIPE BEDDING TO BE PEA GRAVEL PER STANDARD SEWER DETAIL 11.
- 5. ALL PIPE TO BE AT 2% MINIMUM SLOPE.

## SIDE SEWER STUB CONNECTION FOR CONSTRAINED SITES

NOT TO SCALE

**DETAIL APPROVALS** 

EDITOR TMC

SJD

MANAGER

NORTHSHORE UTILITY DISTRICT

2023 STANDARD SEWER DETAILS