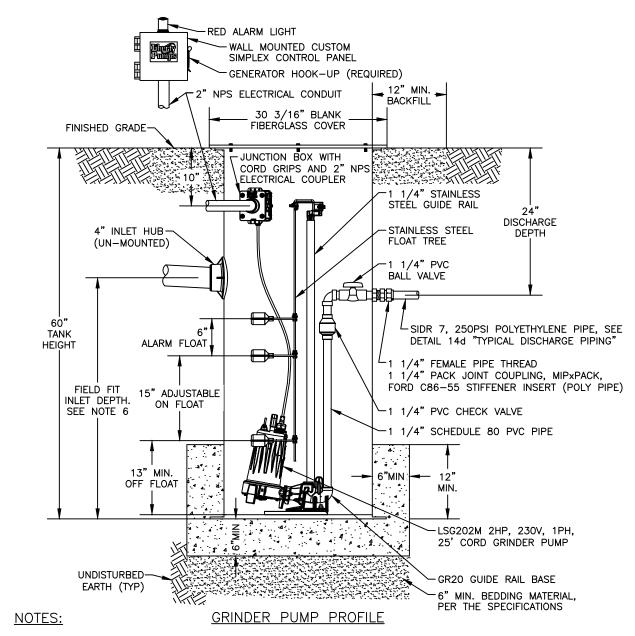

LIBERTY PUMP EPS91174 COMPLETE PACKAGED SEWAGE GRINDER PUMP STATION TO INCLUDE THE FOLLOWING:

- 2HP LSG-SERIES GRINDER PUMP, 208-230V, SINGLE PHASE (ADEQUATE FOR SINGLE RESIDENCE, UP TO 108' TOTAL DYNAMIC HEAD).
- 2. THREE FLOAT TYPE MECHANICAL PILOT DUTY SWITCHES TO CONTROL PUMP AND HIGH LEVEL ALARM.
- 3. JUNCTION BOX AND 2" CONDUIT BULKHEAD.
- 4. PVC DISCHARGE PIPING SHALL INCLUDE CHECK VALVE, BALL VALVE, AND 1 1/4" DISCHARGE BULKHEAD.
- 5. FIBERGLASS TANK WITH ANTI-FLOTATION FLANGE. 24" ID imes 60" HIGH.
- 6. 4" INLET HUB, UN-MOUNTED TO BE INSTALLED AT CORRECT DEPTH IN FIELD PER MANUFACTURER'S RECOMMENDATIONS.
- 7. SIMPLEX CONTROL PANEL, NEMA 4X ENCLOSURE, WITH GENERATOR RECEPTACLE. INCLUDES HIGH LEVEL ALARM AND TOP RED BEACON. ENCLOSURE MOUNTED OUTSIDE ON HOUSE WALL
- 8. SEE ADDITIONAL INFORMATION PER STANDARD SEWER DETAIL 14d GENERAL NOTES

## SINGLE FAMILY GRINDER PUMP STATION LIBERTY PUMPS

NOT TO SCALE

**DETAIL APPROVALS** 

EDITOR TMC

MANAGER SJD

## NORTHSHORE UTILITY DISTRICT

2023 STANDARD SEWER DETAILS