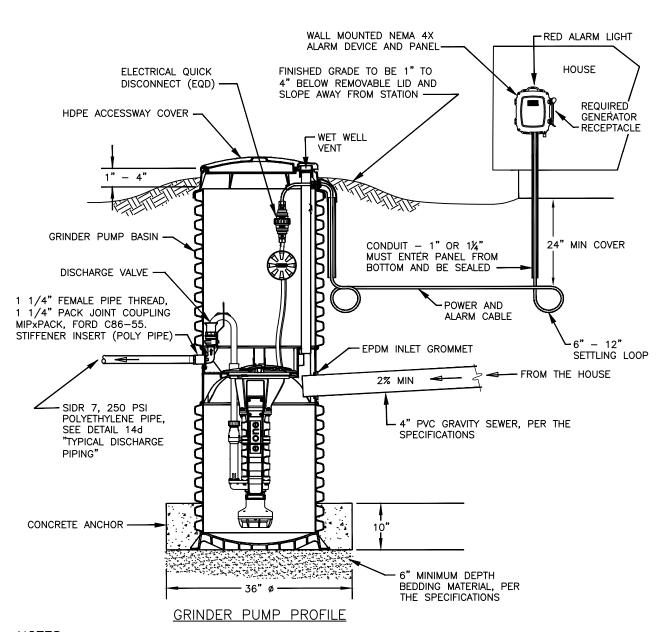

## **NOTES:**

ENVIRONMENTAL ONE (E-ONE) DH071 COMPLETE PACKAGED SEWAGE GRINDER PUMP STATION TO INCLUDE THE FOLLOWING:

- 1. ONE SIMPLEX GRINDER PUMP WITH 70 GAL CAPACITY AND HDPE BASIN (ADEQUATE FOR SINGLE RESIDENCE)
- 2. ASSEMBLED IN THE BASIN NEMA 6P ELECTRICAL QUICK DISCONNECT, PUMP REMOVAL SYSTEM, STAINLESS STEEL DISCHARGE ASSEMBLY/SHUT—OFF VALVE, AND ANTI—SIPHON VALVE/CHECK VALVE
- 3. NEMA 4X ALARM PANEL EQUIPPED WITH CIRCUIT BREAKERS AND NECESSARY INTERNAL WIRING CONTROLS
- 4. DISCHARGE PIPING SHALL INCLUDE FEMALE PIPE THREAD FOR PRESSURE PIPE CONNECTION (DIA. PER PRESSURE PIPE DIA, 1¼" MIN)
- 5. INFLUENT PIPING SHALL PROVIDE INLET GROMMET FOR SDR 35 PVC PIPE (DIA. PER SIDESEWER DIA.)
- 6. ALARM PANEL, INCLUDING RED ALARM LIGHT AND GENERATOR RECEPTACLE, MOUNTED OUTSIDE ON HOUSE WALL
- 7. SEE ADDITIONAL INFORMATION PER STANDARD SEWER DETAIL 14d GENERAL NOTES

## SINGLE FAMILY GRINDER PUMP STATION E-ONE

NOT TO SCALE

DETAIL APPROVALS

**TMC** 

NORTHSHORE UTILITY DISTRICT
2023 STANDARD SEWER DETAILS

14b

LAST UPDATED
APRIL 2021

**EDITOR**