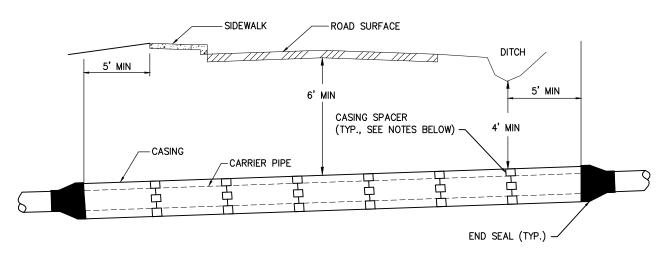

### ROADWAY SECTION

## **NOTES:**

- CASING LENGTH, TYPE, LOCATION AND SIZE SHALL BE AS SHOWN ON THE PLANS OR AS DIRECTED BY THE DISTRICT AND SHALL BE IN ACCORDANCE WITH THE SPECIFICATIONS.
- 2. CASING SPACERS SHALL INCLUDE POLYETHYLENE RUNNERS WITH STAINLESS STEEL BANDS PER THE SPECIFICATIONS.
- 3. CASING SPACERS SHALL BE INSTALLED AT A MAXIMUM 10' SPACING, WITH A SPACER LOCATED BEHIND EACH PIPE BELL AND WITH SPACERS LOCATED WITHIN 2' OF CASING ENDS.
- 4. CARRIER PIPE SHALL BE CL 52 DUCTILE IRON RESTRAINED JOINT PIPE UNLESS OTHERWISE SPECIFIED.