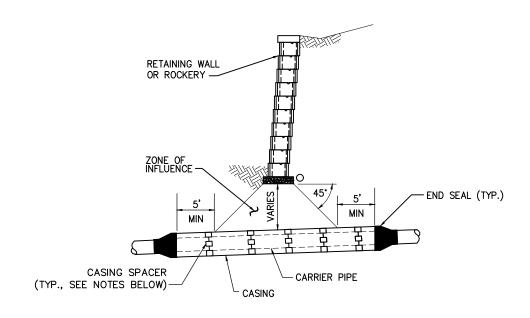

### ROCKERY OR WALL SECTION

## **NOTES:**

- CASING LENGTH, TYPE, LOCATION AND SIZE SHALL BE AS SHOWN ON THE PLANS OR AS DIRECTED BY THE DISTRICT AND SHALL BE IN ACCORDANCE WITH THE SPECIFICATIONS.
- 2. CASING SPACERS SHALL INCLUDE POLYETHYLENE RUNNERS WITH STAINLESS STEEL BANDS PER THE SPECIFICATIONS.
- 3. CASING SPACERS SHALL BE INSTALLED AT A MAXIMUM 10' SPACING, WITH A SPACER LOCATED BEHIND EACH PIPE BELL AND WITH SPACERS LOCATED WITHIN 2' OF CASING ENDS.
- 4. CARRIER PIPE SHALL BE CL 52 DUCTILE IRON RESTRAINED JOINT PIPE UNLESS OTHERWISE SPECIFIED.