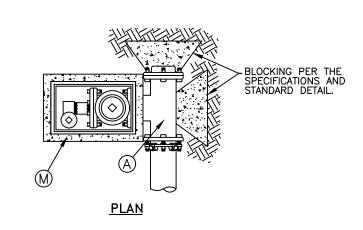

## 2" BLOW-OFF ASSEMBLY

**DETAIL APPROVALS EDITOR TMC** 

CF

(M)

**ENG. DIR.** 

2" PVC PLUG.

DETAIL 11.