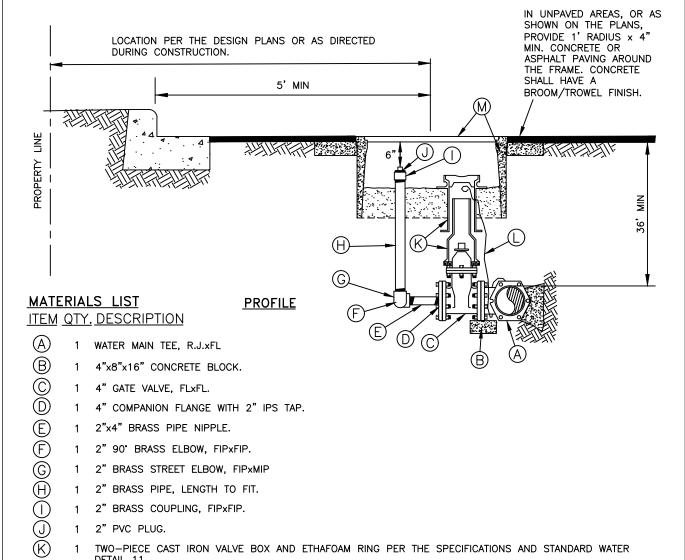

DFW1730C-4M-BLANK-NS-NHK-LID.

TWO-PIECE CAST IRON VALVE BOX AND ETHAFOAM RING PER THE SPECIFICATIONS AND STANDARD WATER

TRACER WIRE: DIRECT BURY BLUE 14 GAUGE COPPER, CONTINUOUS, SOLID CORE, POLYETHYLENE

ARMORCAST METER BOX, A6001640PCX12-NUD (WITH NO "MOUSE HOLES") AND ARMORCAST COVER,

INSULATED WIRE PER THE SPECIFICATIONS. CONTINUOUS FROM MAINLINE.

A6001947T-NUD, OR DFW METER BOX, DFW1730CNP4-12-BODY AND DFW COVER

## 2" BLOW-OFF ASSEMBLY

**DETAIL APPROVALS EDITOR TMC** 

CF

(M)

**ENG. DIR.** 

2" PVC PLUG.

DETAIL 11.