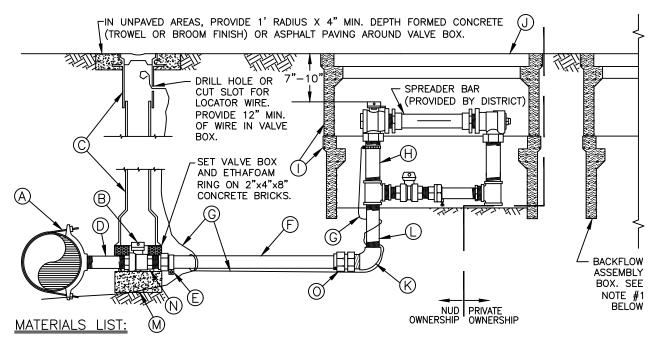

## ITEM DESCRIPTION

- SADDLE: ALL SADDLES SHALL BE DUCTILE IRON CASTING WITH IP THREADS. FOR ALL PIPE MATERIAL OTHER THAN PVC PIPE, SADDLES SHALL BE SINGLE STRAP TYPE EQUAL TO FORD FC101, ROMAC 101NS, MUELLER DR1S, OR DISTRICT APPROVED EQUAL. FOR PVC PIPE, SADDLES SHALL BE DOUBLE STRAP TYPE EQUAL TO MUELLER DR2S, FORD FCD202, OR ROMAC 202NS. ANY SERVICE CONNECTION TO LIVE WATER MAINS SHALL BE INSTALLED BY DISTRICT CREWS AT THE EXPENSE OF THE OWNER.
- BALL VALVE, FIPXFIP; FORD #B11-777-NL, WITH 2" OPERATING NUT, FORD #QT-67. FOR VALVE OPERATING NUT DEPTHS, SEE STANDARD WATER DETAIL #11.
- TWO-PIECE CAST IRON VALVE BOX AND ETHAFOAM RING PER THE SPECIFICATIONS AND STANDARD WATER DETAIL #11.
- (D) BRASS CLOSE NIPPLE, MIPXMIP.
- (E) ADAPTER, MIPXPACK JOINT, FORD #C84-77-NL WITH STIFFENER, FORD INSERT-55, OR MUELLER 528707.
- 2" REHAU MUNICIPEX PEXa 3306, COPPER TUBE SIZE (CTS), SDR 9, AWWA C904, PER THE SPECIFICATIONS.
  PIPE SHALL BE CONTINUOUS FROM BALL VALVE TO METER SETTER. ALL PEXa PIPE INSTALLED BY OPEN—CUT
  CONSTRUCTION SHALL BE BEDDED IN SAND, 4" OVER AND UNDER. NATIVE MATERIAL WILL NOT BE ACCEPTED FOR
  BEDDING.
- TRACER WIRE: DIRECT BURY BLUE 14 GAUGE COPPER, CONTINUOUS, SOLID CORE, POLYETHYLENE INSULATED WIRE PER THE SPECIFICATIONS. CONNECTION AT THE METER SETTER SHALL BE MADE WITH AN ALL STAINLESS STEEL HOSE CLAMP. CONNECTION AT THE MAIN LINE WIRE SHALL BE MADE WITH A SPLIT—BOLT CONNECTOR. STRIP COATING PRIOR TO CONNECTION.
- (H) 1-1/2" METER SETTER: FORD VBH86-12B-11-66-NL. 2" METER SETTER: FORD VBH87-12B-11-77-NL.
- (|) METER BOX: ARMORCAST, A6001640PCX12-NUD (2 BOXES STACKED, NO "MOUSE HOLES").
- (J) COVER: ARMORCAST, A6001947T-H10-NUD.
- $(\mathsf{K})$  90° BRASS ELBOW, FIPxFIP. SIZE TO MATCH SETTER.
- BRASS NIPPLE, LENGTH TO FIT. MIPXMIP. SIZE TO MATCH SETTER.
- (M) 4"x8"x16" CONCRETE BLOCK.
- (N) TWO 2"x4"x8" CONCRETE BRICKS, ONE ON EITHER SIDE OF THE BALL VALVE TO SUPPORT ETHAFOAM RING.
- ADAPTER, MIP×PACK JOINT, FORD #C84-67-NL WITH STIFFENER FOR 1 1/2" SETTER AND FORD #C84-77-NL WITH STIFFENER FOR 2" SETTER. STIFFENER, FORD INSERT-55 OR MUELLER 528707.

## NOTE:

- 1. FOR PREMISE ISOLATION, AN APPROVED BACKFLOW ASSEMBLY SHALL BE INSTALLED IMMEDIATELY BEHIND THE WATER METER PER DISTRICT STANDARD WATER DETAILS #13, #14a, AND #14b.
- 2. ALL PEXa PIPE TO PACK JOINT CONNECTIONS REQUIRE A STIFFENER INSERT.

## 1-1/2" & 2" WATER SERVICE

NOT TO SCALE

DETAIL APPROVALS

EDITOR TMC
ENG. DIR. EM