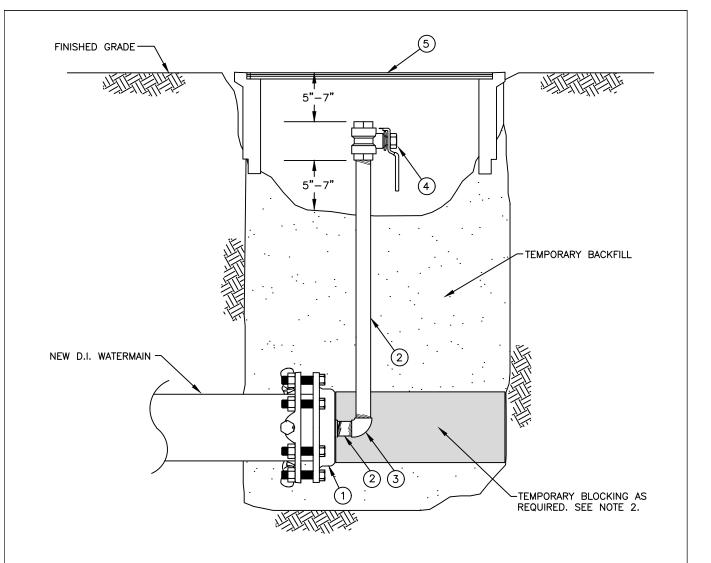

## MATERIALS LIST

## ITEM QTY. DESCRIPTION

- (1) 1 TAPPED & THREADED D.I. CAP, RJ WITH 2" IP TAP.
- 2 2" GALVANIZED PIPE, LENGTH TO FIT.
- (3) 1 2" 90° GALVANIZED ELBOW, FIPxFIP.
- (4) 1 2" BALL VALVE, FIPxFIP, MATCO 757T08LF OR EQUAL.
- (5) 1 TRAFFIC RATED BOX AND COVER, OR EQUAL.

## **NOTES:**

- 1. NUMBER AND LOCATION OF THE TEMPORARY BLOW-OFFS WILL BE AS SHOWN ON THE DESIGN PLANS OR AS DIRECTED BY THE DISTRICT IN THE FIELD.
- 2. PROVIDE TEMPORARY BLOCKING FOR BLOW-OFFS TO RESIST TEST PRESSURES.

## TEMPORARY BLOW-OFF ASSEMBLY FOR NEW WATERMAIN

NOT TO SCALE

**DETAIL APPROVALS** 

SJD

EDITOR TMC

MANAGER

NORTHSHORE UTILITY DISTRICT

2022 STANDARD WATER DETAILS