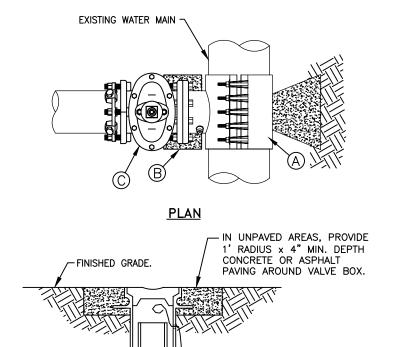

CONCRETE BLOCKING PER STANDARD WATER DETAIL 1.

PROFILE

## ITEM DESCRIPTION

- A STAINLESS STEEL TAPPING TEE WITH DI FLANGE; ROMAC SST, FORD FAST, OR JCM 462.
- B PRECAST 4"x8"x16" CONCRETE BLOCK.
- R.W. GATE VALVE, F.L.XR.J.: SHALL BE PER THE SPECIFICATIONS. FOR VALVE OPERATING NUT DEPTHS, SEE STANDARD WATER DETAIL #11
- TWO-PIECE VALVE BOX AND ETHAFOAM RING PER THE SPECIFICATIONS AND STANDARD WATER DETAIL #11.
- TRACER WIRE: DIRECT BURY BLUE 14 GAUGE COPPER, CONTINUOUS, SOLID CORE, POLYETHYLENE INSULATED WIRE PER THE SPECIFICATIONS. CONTINUOUS FROM MAINLINE.

## TAPPING TEE AND GATE VALVE

NOT TO SCALE

DETAIL APPROVALS

ENG. DIR. SJD