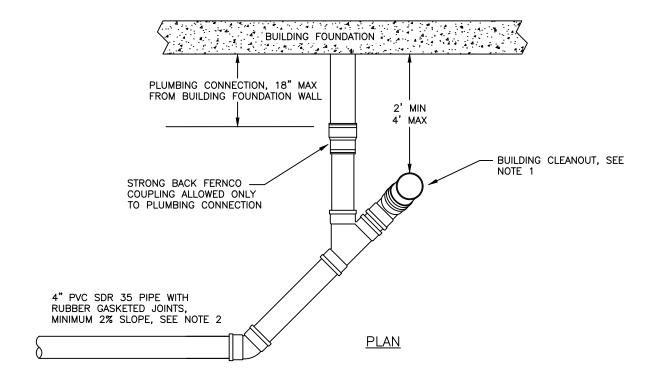

## **NOTES:**

- CLEANOUTS IN HARDSCAPE (SUCH AS SIDEWALKS, DRIVEWAYS, AND PATIOS) SHALL BE BROUGHT TO GRADE AND INSTALLED IN A CLEANOUT BOX AND PLUGGED WATERTIGHT WITH A MECHANICAL PLUG, PER STANDARD SEWER DETAIL #9.
- 2. FOR CLEANOUTS BROUGHT TO SURFACE NOT IN HARDSCAPE AREAS, THE CLEANOUT CAN BE BROUGHT TO GRADE AND INSTALLED IN A LANDSCAPE/IRRIGATION BOX AND PLUGGED WATERTIGHT WITH A MECHANICAL PLUG, PER STANDARD SEWER DETAIL #9. OTHERWISE, CLEANOUTS SHALL BE BROUGHT TO WITHIN 24" OF GRADE AND PLUGGED WATERTIGHT WITH A GASKETED CAP OR PUSH PLUG.
- 3. ALL PIPE MATERIAL SHALL BE BELL & SPIGOT TYPE WITH RUBBER GASKET JOINT AND SHALL BE IN CONFORMANCE WITH ASTM D3034 (SDR-35).