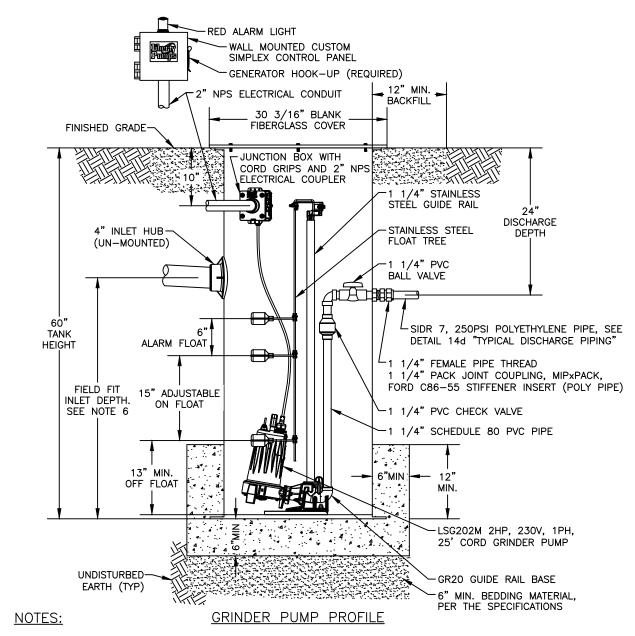

LIBERTY PUMP EPS91174 COMPLETE PACKAGED SEWAGE GRINDER PUMP STATION TO INCLUDE THE FOLLOWING:

- 2HP LSG-SERIES GRINDER PUMP, 208-230V, SINGLE PHASE (ADEQUATE FOR SINGLE RESIDENCE, UP TO 108' TOTAL DYNAMIC HEAD).
- 2. THREE FLOAT TYPE MECHANICAL PILOT DUTY SWITCHES TO CONTROL PUMP AND HIGH LEVEL ALARM.
- 3. JUNCTION BOX AND 2" CONDUIT BULKHEAD.
- 4. PVC DISCHARGE PIPING SHALL INCLUDE CHECK VALVE, BALL VALVE, AND 1 1/4" DISCHARGE BULKHEAD.
- 5. FIBERGLASS TANK WITH ANTI-FLOTATION FLANGE. 24" ID x 60" HIGH.
- 6. 4" INLET HUB, UN-MOUNTED TO BE INSTALLED AT CORRECT DEPTH IN FIELD PER MANUFACTURER'S RECOMMENDATIONS.
- 7. SIMPLEX CONTROL PANEL, NEMA 4X ENCLOSURE, WITH GENERATOR RECEPTACLE. INCLUDES HIGH LEVEL ALARM AND TOP RED BEACON. ENCLOSURE MOUNTED OUTSIDE ON HOUSE WALL
- 8. SEE ADDITIONAL INFORMATION PER STANDARD SEWER DETAIL 14d GENERAL NOTES